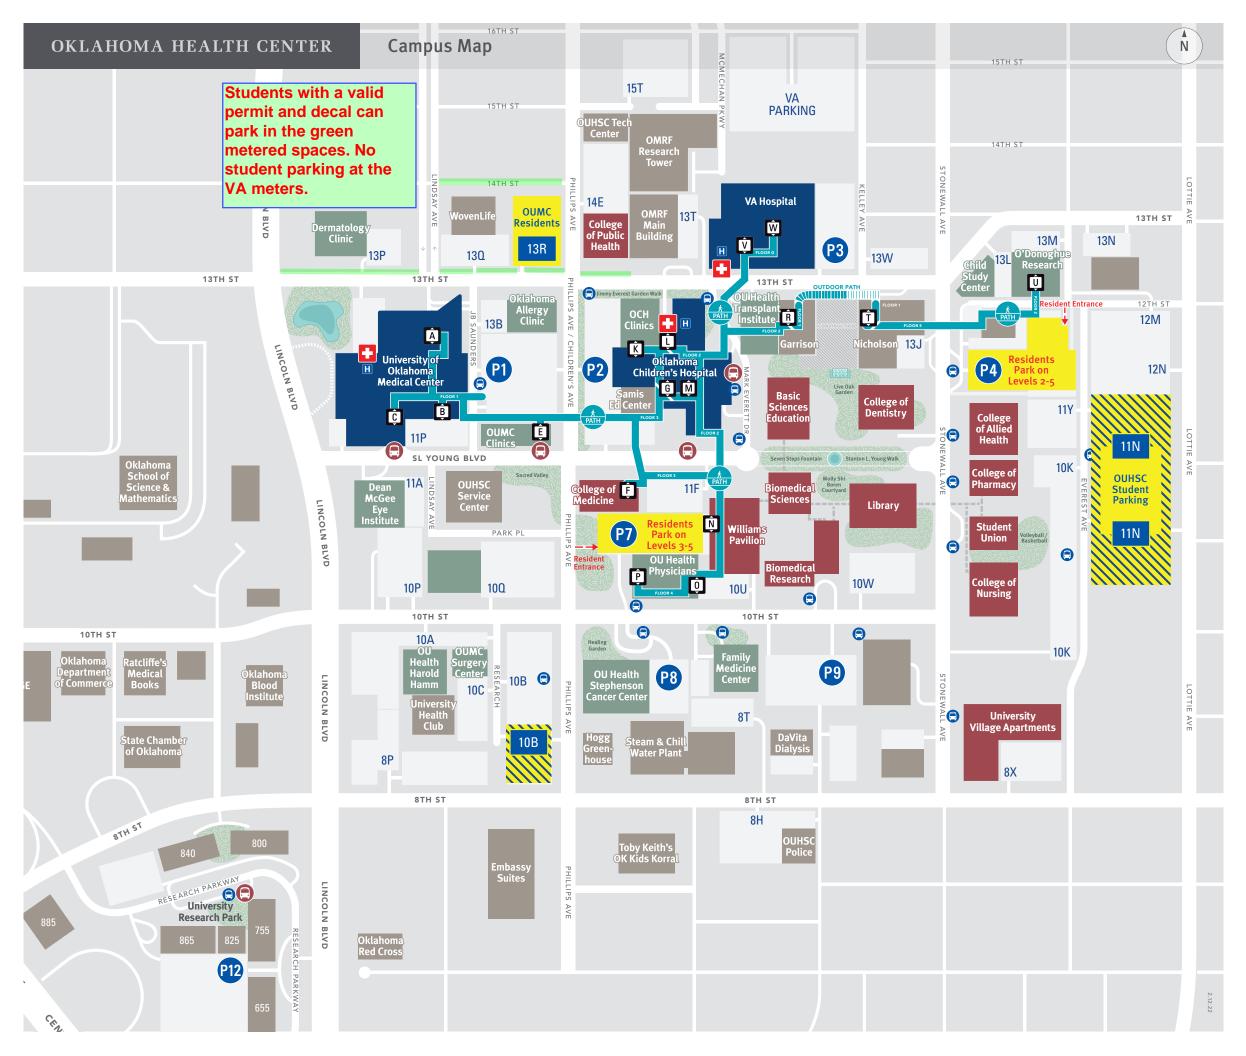

## **OUHSC STUDENT PARKING**

## **RESIDENT PARKING**

| PATH     | A PATH                                |
|----------|---------------------------------------|
| Â Ê Ĉ    | University of Oklahoma Medical Center |
| Ê        | OUMC Clinics                          |
| Ê        | OU College of Medicine                |
| Ĝ        | Children's Atrium                     |
| Ê        | OU Children's Physicians              |
|          | Oklahoma Children's Hospital          |
| Û        | Williams Pavilion                     |
| <u> </u> | OU Heath Physicians                   |
| Ŕ        | Garrison                              |
| Ţ        | Nicholson                             |

O'Donoghue

**VA Hospital** 

**OUHSC Tunnels** 

Clinics

Û

**Ŷ** 

Patient/Visitor Parking

**Landmark Elevators** 

Hospitals

**Emergency Departments** 

**OUHSC Shuttle** 

**OUMC Express Shuttle**