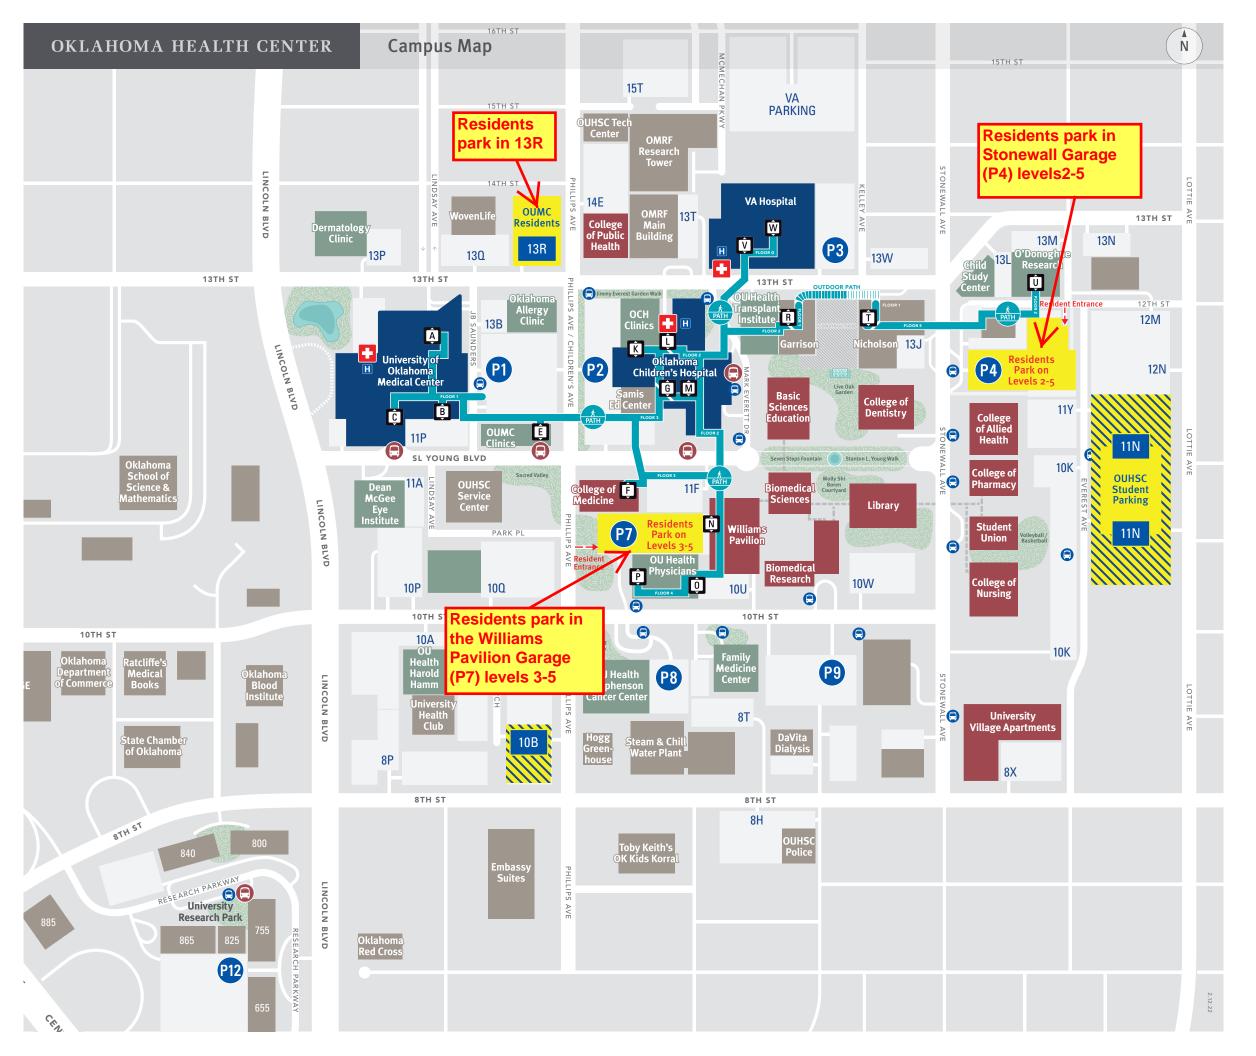

## **OUHSC STUDENT PARKING**

## **RESIDENT PARKING**

| PATH     | PATH                                  |
|----------|---------------------------------------|
| B Ĉ      | University of Oklahoma Medical Center |
| <u> </u> | OUMC Clinics                          |
| Ê        | OU College of Medicine                |
| Ĝ        | Children's Atrium                     |
| Ţ        | OU Children's Physicians              |
| Û Ŵ      | Oklahoma Children's Hospital          |
| Û        | Williams Pavilion                     |
| Ô P      | OU Heath Physicians                   |
| Ê        | Garrison                              |
| Ţ        | Nicholson                             |
| Û        | O'Donoghue                            |
| <b>V</b> | VA Hospital                           |

**OUHSC Academic Buildings** 

**OUHSC Tunnels** 

Clinics

Patient/Visitor Parking

**Landmark Elevators** 

Hospitals

**Emergency Departments** 

**OUHSC Shuttle** 