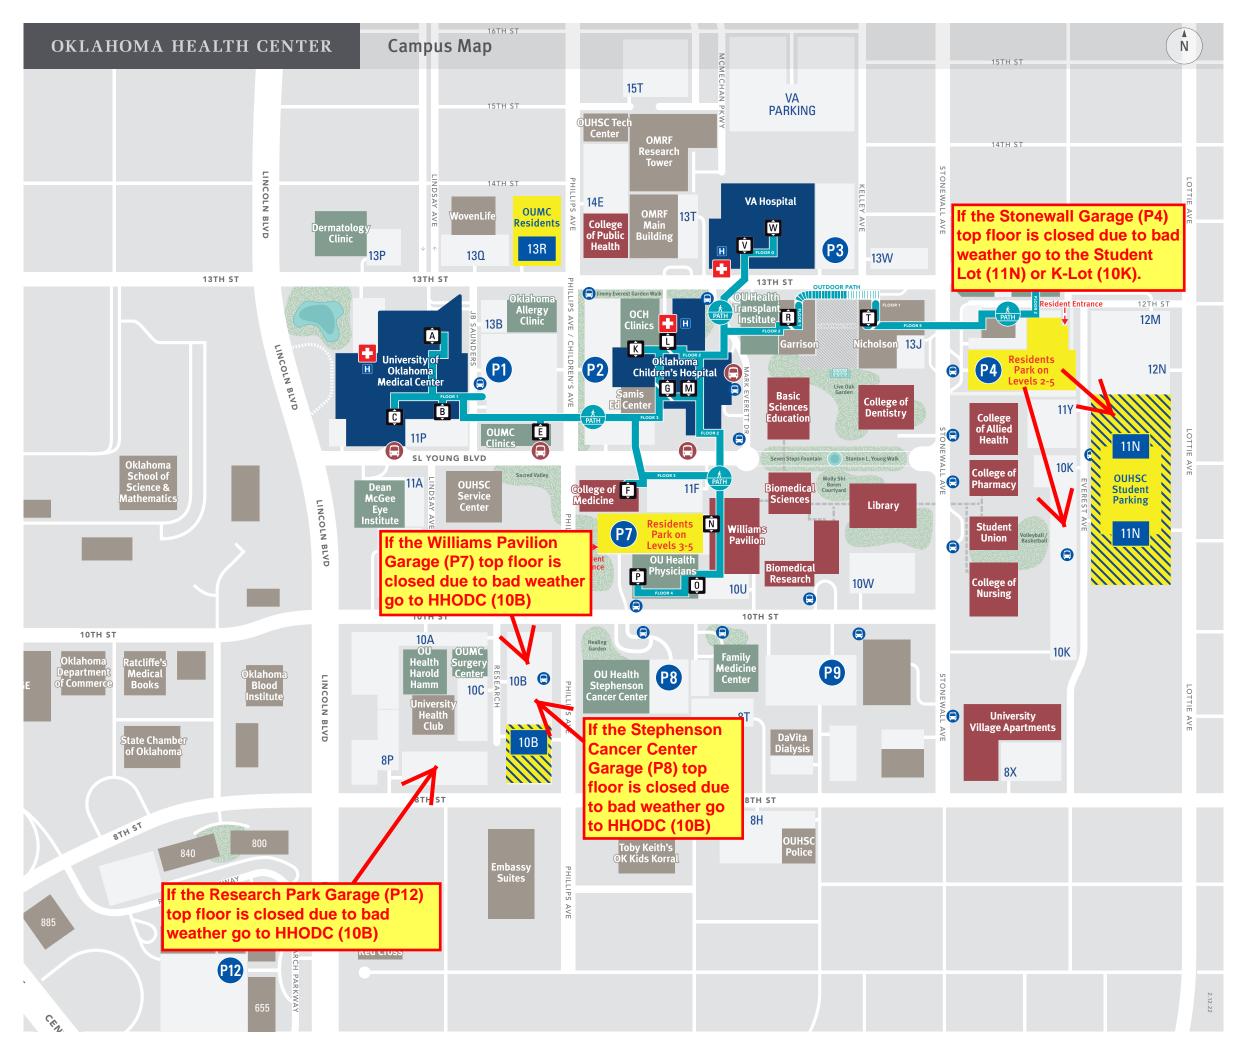

## **OUHSC STUDENT PARKING**

## **RESIDENT PARKING**

| PATH     | PATH                                  |
|----------|---------------------------------------|
| B Ĉ      | University of Oklahoma Medical Center |
| ĝ        | OUMC Clinics                          |
| Ê        | OU College of Medicine                |
| Ĝ        | Children's Atrium                     |
| Ķ        | OU Children's Physicians              |
| Û Ŵ      | Oklahoma Children's Hospital          |
| Ŵ        | Williams Pavilion                     |
| Ô P      | OU Heath Physicians                   |
| Ŗ        | Garrison                              |
| Ţ        | Nicholson                             |
| Û        | O'Donoghue                            |
| <b>V</b> | VA Hospital                           |

**OUHSC Tunnels** 

Clinics

Patient/Visitor Parking

**Landmark Elevators** 

Hospitals

**Emergency Departments** 

**OUHSC Shuttle** 

**OUMC Express Shuttle**